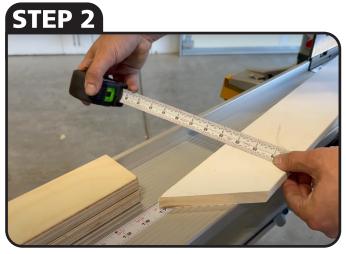

## **BEST FENCE DOUBLE STOP**

FIND INSIDE MEASUREMENT OF DOOR/WINDOW CASING

MEASURE CASING WIDTH & MULTIPLY BY 2 EX: 3-1/2" CASING  $\rightarrow 3-1/2$ "  $\times 2 = 7$ "

USING KNOB SLIDE BOTTOM STOP OUT TO THE MEASUREMENT CALCULATED IN STEP 2