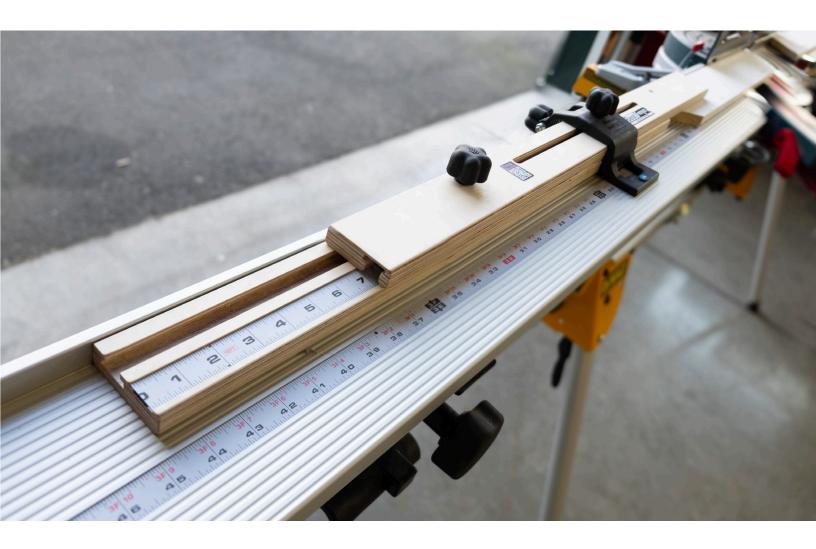

## **BEST FENCE DOUBLE STOP**

FIND INSIDE MEASUREMENT OF DOOR/WINDOW CASING

MEASURE CASING WIDTH & MULTIPLY BY 2 EX: 3-1/2" CASING  $\rightarrow 3-1/2$ "  $\times 2 = 7$ "

USING KNOB SLIDE BOTTOM STOP OUT TO THE MEASUREMENT CALCULATED IN STEP 2

MOVE DOUBLE STOP TO INNER CASING MEASURING FROM DOOR/WINDOW

SLIDE CUT END OF CASING UNDER THE DOUBLE STOP TILL LONGEST END TOUCHES THE BOTTOM PIECE.

MAKE CUT. FLIP CASING TO CUT YOUR NEXT BOARD.