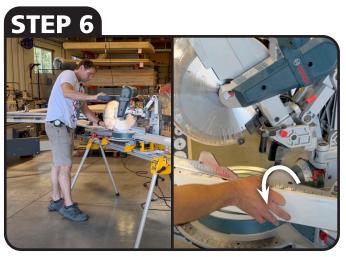

MOVE DOUBLE STOP TO INNER CASING MEASURING FROM DOOR/WINDOW

SLIDE CUT END OF CASING UNDER THE DOUBLE STOP TILL LONGEST END TOUCHES THE BOTTOM PIECE.

MAKE CUT. FLIP CASING TO CUT YOUR NEXT BOARD.