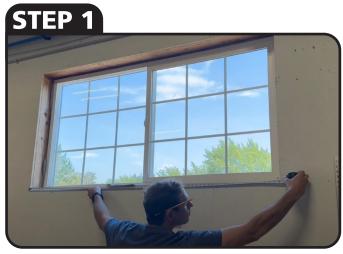

## **BEST FENCE DOUBLE STOP**

FIND INSIDE MEASUREMENT OF DOOR/WINDOW CASING

MEASURE CASING WIDTH & MULTIPLY BY 2 EX: 3-1/2" CASING  $\rightarrow 3-1/2$ "  $\times 2 = 7$ "

USING KNOB SLIDE BOTTOM STOP OUT TO THE MEASUREMENT CALCULATED IN STEP 2