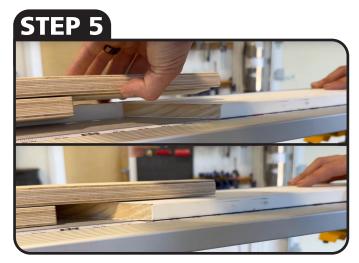

MOVE DOUBLE STOP TO INNER CASING MEASURING FROM DOOR/WINDOW

SLIDE CUT END OF CASING UNDER THE DOUBLE STOP TILL LONGEST END TOUCHES THE BOTTOM PIECE.

MAKE CUT. FLIP CASING TO CUT YOUR NEXT BOARD.