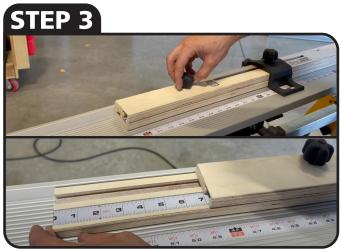

MOVE DOUBLE STOP TO INNER CASING MEASURING FROM DOOR/WINDOW

SLIDE CUT END OF CASING UNDER THE DOUBLE STOP TILL LONGEST END TOUCHES THE BOTTOM PIECE.

MAKE CUT. FLIP CASING TO CUT YOUR NEXT BOARD.