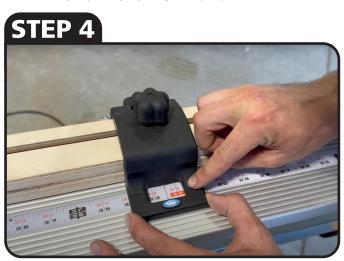

## **BEST FENCE DOUBLE STOP**

FIND INSIDE MEASUREMENT OF DOOR/WINDOW CASING

MEASURE CASING WIDTH & MULTIPLY BY 2 EX: 3-1/2" CASING  $\rightarrow 3-1/2$ "  $\times 2 = 7$ "

USING KNOB SLIDE BOTTOM STOP OUT TO THE MEASUREMENT CALCULATED IN STEP 2